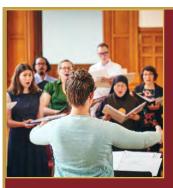

### Harpa Dei Choir

The Harpa Dei Choir is made up of four siblings, who since 2011 have been evangelizing through Sacred Music. In this sense, Harpa Dei tries to collect the most beautiful songs from different traditions, in order to glorify God, and to transmit to people the beauty of the Lord, which shines so eminently in Sacred Music.