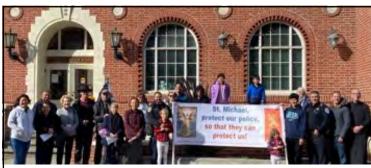

Treasure: Sunday Offering \$10,850

To give online: www.starparish.com/give

4th Annual Public Rosary Prayer in front of the Richmond Police Station Saturday, October 14th | 10-11am | 461 6th Ave, San Francisco

Join us! The police need our public prayers and moral support.

Contact: Ron Merida: ronmerida@yahoo.com

Forming young hearts and minds for the journey of life

STELLA MARIS ACADEMY