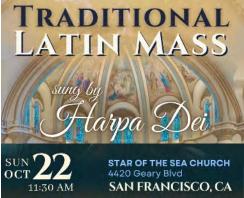

### Harpa Dei Choir

The Harpa Dei Choir is made up of four siblings, who since 2011 have been evangelizing through Sacred Music. In this sense, Harpa Dei tries to collect the most beautiful songs from different traditions, in order to glorify God, and to transmit to people the beauty of the Lord, which shines so eminently in Sacred Music.